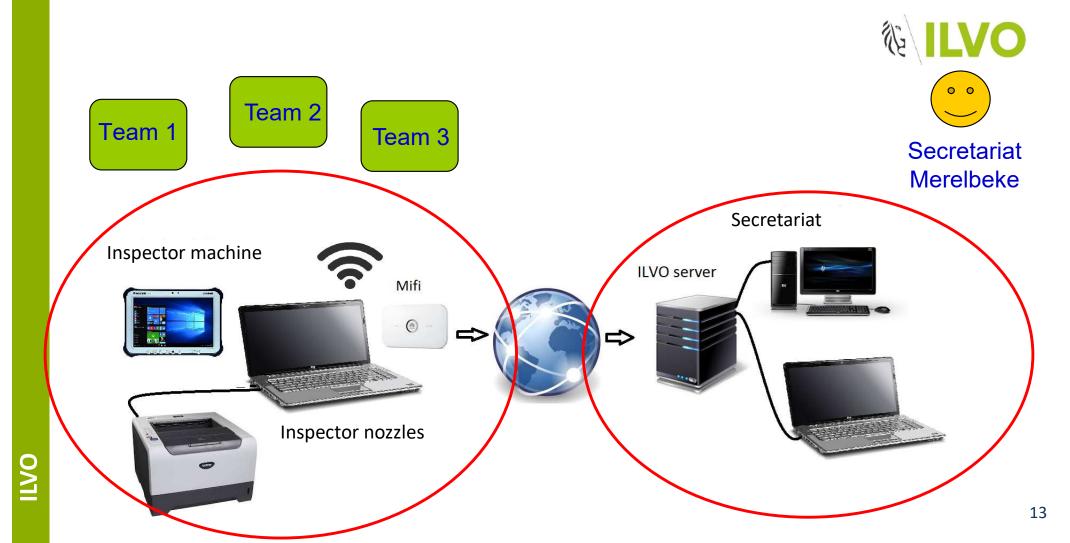

# **Belgian registration database**

## **Belgian registration database**

#### **Database structure**