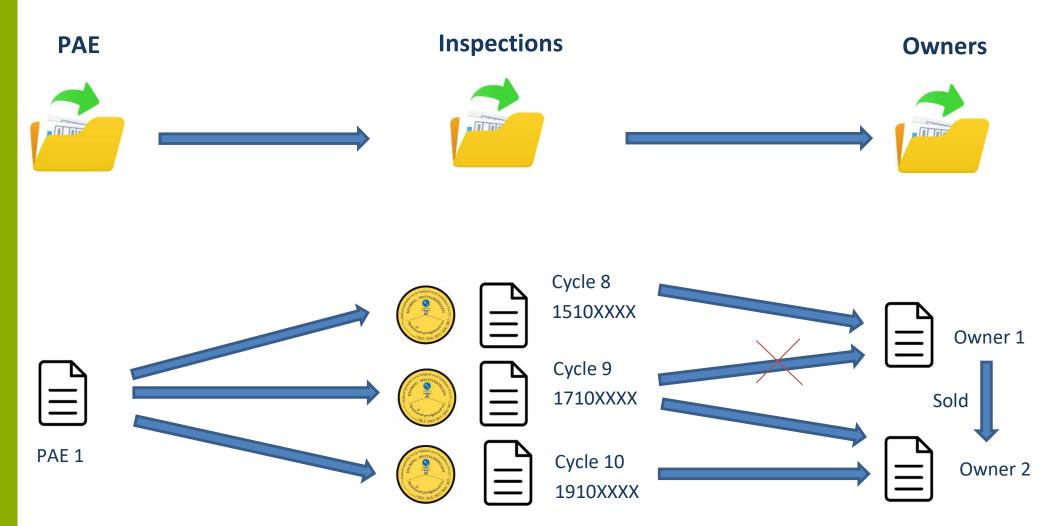

#### Belgium chose to use the inspection sticker number as unique ID:

- Every cycle new inspection number
- When a machine is re-inspected  $\rightarrow$  former number expires
- But all inspections are kept in the database!
- The first 3 numbers have a unique "cycle ID"