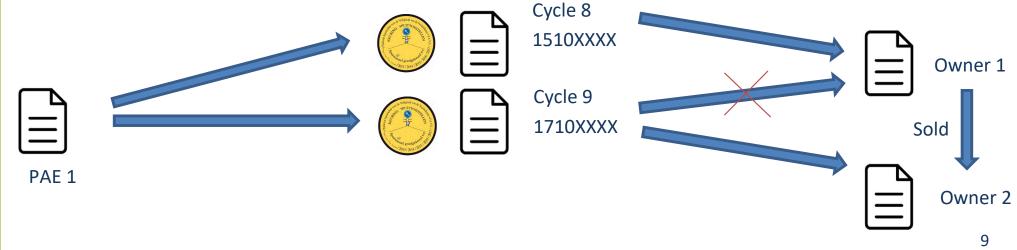

#### Belgium chose to use the inspection sticker number as unique ID:

- Every cycle new inspection number
- When a machine is re-inspected  $\rightarrow$  former number expires
- But all inspections are kept in the database!
- The first 3 numbers have a unique "cycle ID"