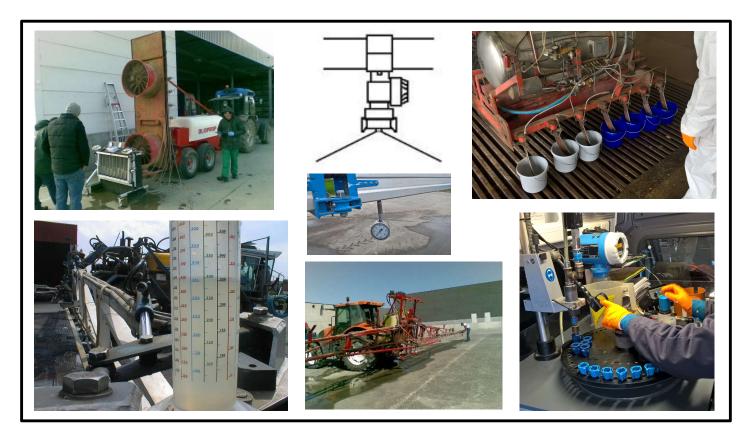

# **Belgian registration database**

#### How to assign a unique ID to each sprayer for the registration?

- Not the serial number from the machine:
  - On older machines not present or not visible
  - Different structures  $\rightarrow$  difficult to use

#### Belgium chose to use the inspection sticker number as unique ID:

- Every cycle new inspection number
- When a machine is re-inspected  $\rightarrow$  former number expires
- But all inspections are kept in the database!
- The first 3 numbers have a unique "cycle ID"