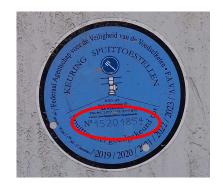

#### Belgium chose to use the inspection sticker number as unique ID:

- Every cycle new inspection number
- When a machine is re-inspected  $\rightarrow$  former number expires
- But all inspections are kept in the database!
- The first 3 numbers have a unique "cycle ID"