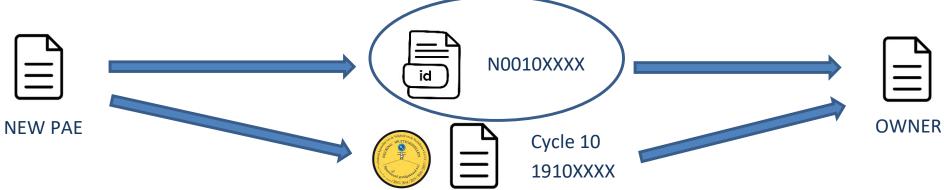

#### New PAE or second hand PAE from other country:

- Receives a unique identification (registration)number in our database NOOXXXXXX
- This unique number is an inspection record number (but not related to an inspection)
- Owner receives a proof of registration with all relevant data (third party inspections)
- Link between number and PAE trough PAE data (serial number, brand, ....)
- Afterwards inspected following the normal flow